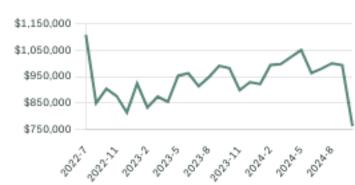

land area of 113,767 (2021) square kilometers. Currently there are homes for sale in Chilliwack, with an average price of 1,035,033, an average size of 2,148 sqft, and an average price per square feet of \$482.

# Chilliwack Neighbourhoods



# August 2024 Chilliwack Overview

# KLEIN III



## Sales-to-Active Ratio







# **HPI Benchmark Price (Average Price)**







# **Market Share**







# Chilliwack Single Family Houses

KLEIN III



AUGUST 2024 - 5 YEAR TREND

### **Market Status**

# Buyers Market

Chilliwack is currently a **Buyers Market**. This means that **less than 12%** of listings are sold within **30 days**. Buyers may have a **slight advantage** when negotiating prices.









# Summary of Sales Price Change





# Summary of Sales Volume Change





# Sales Price



# Sales-to-Active Ratio



# **Number of Transactions**



# Chilliwack Single Family Townhomes

KLEIN III |



AUGUST 2024 - 5 YEAR TREND

### **Market Status**

# Buyers Market

Chilliwack is currently a **Buyers Market**. This means that **less than 12%** of listings are sold within **30 days**. Buyers may have a **slight advantage** when negotiating prices.



Of Single Family
Townhouse Listings Sold

Active Single Family
Townhouse Listings
IN PAST 30 DAYS

Single Family
Townhouse Listings Sold
IN PAST 30 DAYS

# Summary of Sales Price Change





# Sales Price



# Summary of Sales Volume Change







# Sales-to-Active Ratio



# **Number of Transactions**



# Chilliwack Single Family Condos

KLEIN III



AUGUST 2024 - 5 YEAR TREND

### **Market Status**

# Buyers Market

Chilliwa