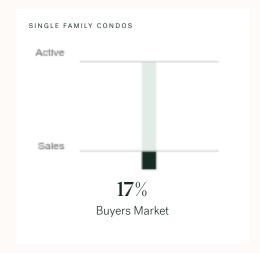

# Chilliwack Single Family Condos

KLEIN III

AUGUST 2024 - 5 YEAR TREND

### **Market Status**

# Buyers Market

Chilliwack is currently a **Buyers Market**. This means that **less than 12%** of listings are sold within **30 days**. Buyers may have a **slight advantage** when negotiating prices.