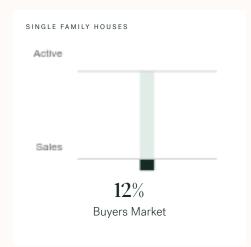

# Chilliwack Single Family Houses

KLEIN III

AUGUST 2024 - 5 YEAR TREND

### **Market Status**

# Buyers Market

Chilliwack is currently a **Buyers Market**. This means that **less than 12%** of listings are sold within **30 days**. Buyers may have a **slight advantage** when negotiating prices.