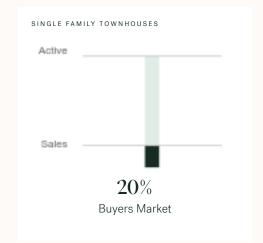

# Chilliwack Single Family Townhomes

KLEIN III |

AUGUST 2024 - 5 YEAR TREND

### **Market Status**

# Buyers Market

Chilliwack is currently a **Buyers Market**. This means that **less than 12%** of listings are sold within **30 days**. Buyers may have a **slight advantage** when negotiating prices.

Of Single Family
Townhouse Listings Sold