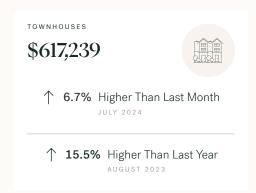

# **HPI Benchmark Price (Average Price)**

# Chilliwack Single Family Townhomes

KLEIN III |

AUGUST 2024 - 5 YEAR TREND