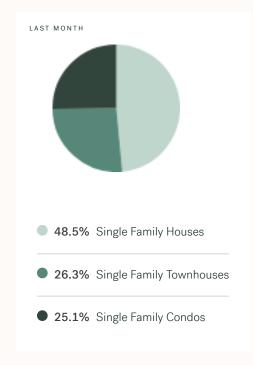

KLEIN III



RESIDENTIAL MARKET REPORT

# Chilliwack

August 2024



# **Chilliwack Specialists**



Olga Tarasenko

B.LING (BACHELOR OF LINGUISTICS), DIBM

604 684 8844 · 705 olga@kleingroup.com

# **About Chilliwack**

Chilliwack is a suburb of Vancouver, bordering Abbotsford, Hope and Agassiz, with approximately 113,767 (2021) residents living in a land area of 113,767 (2021) square kilometers. Currently there are homes for sale in Chilliwack, with an average price of 1,035,033, an average size of 2,148 sqft, and an average price per square feet of \$482.

# Chilliwack Neighbourhoods



# August 2024 Chilliwack Overview

# KLEIN III



## Sales-to-Active Ratio







# **HPI Benchmark Price (Average Price)**







# **Market Share**







# Chilliwack Single Family Houses

KLEIN III



AUGUST 2024 - 5 YEAR TREND

### **Market Status**

# Buyers Market

Chilliwack is currently a **Buyers Market**. This means that **less than 12%** of listings are sold within **30 days**. Buyers may have a **slight advantage** when negotiating prices.









# Summary of Sales Price Change





# Summary of Sales Volume Change





# Sales Price



# Sales-to-Active Ratio



# **Number of Transactions**



# Chilliwack Single Family Townhomes

KLEIN III |



AUGUST 2024 - 5 YEAR TREND

### **Market Status**

# Buyers Market

Chilliwack is currently a **Buyers Market**. This means that **less than 12%** of listings are sold within **30 days**. Buyers may have a **slight advantage** when negotiating prices.



Of Single Family
Townhouse L