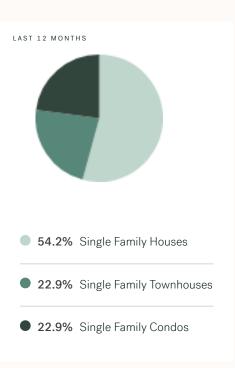

KLEIN III



RESIDENTIAL MARKET REPORT

# Chilliwack

August 2024



# **Chilliwack Specialists**



Olga Tarasenko

B.LING (BACHELOR OF LINGUISTICS), DIBM

604 684 8844 · 705 olga@kleingroup.com

# **About Chilliwack**

Chilliwack is a suburb of Vancouver, bordering Abbotsford, Hope and Agassiz, with approximately 113,767 (2021) residents living in a land area of 113,767 (2021) square kilometers. Currently there are homes for sale in Chilliwack, with an average price of 1,035,033, an average size of 2,148 sqft, and an average price per square feet of \$482.

# Chilliwack Neighbourhoods



# August 2024 Chilliwack Overview

# KLEIN III



## Sales-to-Active Ratio







# **HPI Benchmark Price (Average Price)**







# **Market Share**







# Chilliwack Single Family Houses

KLEIN III



AUGUST 2024 - 5 YEAR TREND

### **Market Status**

# Buyers Market

Chilliwack is currently a **Buyers Market**. This means that **less than 12%** of listings are sold within **30 days**. Buyers may have a **slight advantage** when negotiating prices.









# Summary of Sales Price Change





# Summary of Sales Volume Change





# Sales Price



# Sales-to-Active Ratio



# **Number of Transactions**



# Chilliwack Single Family Townhomes

KLEIN III |



AUGUST 2024 - 5 YEAR TREND

### **Market Status**

# Buyers Market

Chilliwack is currently a **Buyers Market**. This means that **less than 12%** of listings are sold within **30 days**. Buyers may have a **slight advantage** when negotiating prices.



Of Single Family
Townhouse Lis