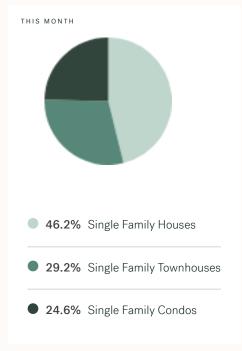

KLEIN III



RESIDENTIAL MARKET REPORT

# Chilliwack

August 2024



# **Chilliwack Specialists**



Olga Tarasenko

B.LING (BACHELOR OF LINGUISTICS), DIBM

604 684 8844 · 705 olga@kleingroup.com

# **About Chilliwack**

Chilliwack is a suburb of Vancouver, bordering Abbotsford, Hope and Agassiz, with approximately 113,767 (2021) residents living in a land area of 113,767 (2021) square kilometers. Currently there are homes for sale in Chilliwack, with an average price of 1,035,033, an average size of 2,148 sqft, and an average price per square feet of \$482.

# Chilliwack Neighbourhoods



# August 2024 Chilliwack Overview

# KLEIN III



## Sales-to-Active Ratio







# **HPI Benchmark Price (Average Price)**







# **Market Share**







# Chilliwack Single Family Houses

KLEIN III



AUGUST 2024 - 5 YEAR TREND

### **Market Status**

# Buyers Market

Chilliwack is currently a **Buyers Market**. This means that **less than 12%** of listings are sold within **30 days**. Buyers may have a **slight advantage** when negotiating prices.









# Summary of Sales Price Change





# Summary of Sales Volume Change





# Sales Price



# Sales-to-Active Ratio



# **Number of Transactions**



# Chilliwack Single Family Townhomes

KLEIN III |



AUGUST 2024 - 5 YEAR TREND

### **Market Status**

# Buyers Market

Chilliwack is currently a **Buyers Market**. This means that **less than 12%** of listings are sold within **30 days**. Buyers may have a **slight advantage** when negotiating prices.



Of Single Family
Townhouse