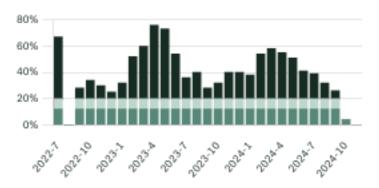

) square kilometers. Currently there are homes for sale in Chilliwack, with an average price of 1,035,033, an average size of 2,148 sqft, and an average price per square feet of \$482.

# Chilliwack Neighbourhoods



# August 2024 Chilliwack Overview

# KLEIN III



## Sales-to-Active Ratio







# **HPI Benchmark Price (Average Price)**







# **Market Share**







# Chilliwack Single Family Houses

KLEIN III



AUGUST 2024 - 5 YEAR TREND

### **Market Status**

# Buyers Market

Chilliwack is currently a **Buyers Market**. This means that **less than 12%** of listings are sold within **30 days**. Buyers may have a **slight advantage** when negotiating prices.









# Summary of Sales Price Change





# Summary of Sales Volume Change





# Sales Price



# Sales-to-Active Ratio



# **Number of Transactions**



# Chilliwack Single Family Townhomes

KLEIN III |



AUGUST 2024 - 5 YEAR TREND

### **Market Status**

# Buyers Market

Chilliwack is currently a **Buyers Market**. This means that **less than 12%** of listings are sold within **30 days**. Buyers may have a **slight advantage** when negotiating prices.



Of Single Family
Townhouse Listings Sold

Active Single Family
Townhouse Listings
IN PAST 30 DAYS

Single Family
Townhouse Listings Sold
IN PAST 30 DAYS

# Summary of Sales Price Change





# Sales Price



# Summary of Sales Volume Change







# Sales-to-Active Ratio



# **Number of Transactions**



# Chilliwack Single Family Condos

KLEIN III



AUGUST 2024 - 5 YEAR TREND

### **Market Status**

# Buyers Market

Chilliwack is currently a **Buyers