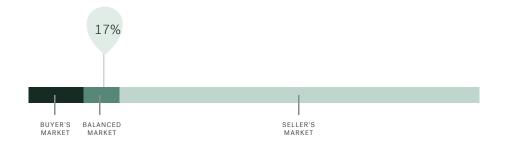

### **Market Status**

# Buyers Market

Chilliwack is currently a **Buyers Market**. This means that **less than 12%** of listings are sold within **30 days**. Buyers may have a **slight advantage** when negotiating prices.