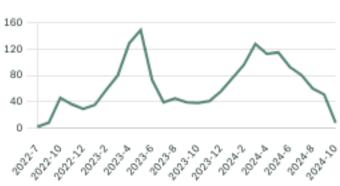

here are homes for sale in Chilliwack, with an average price of 1,035,033, an average size of 2,148 sqft, and an average price per square feet of \$482.

# Chilliwack Neighbourhoods



# August 2024 Chilliwack Overview

# KLEIN III



## Sales-to-Active Ratio







# **HPI Benchmark Price (Average Price)**







# **Market Share**







# Chilliwack Single Family Houses

KLEIN III



AUGUST 2024 - 5 YEAR TREND

### **Market Status**

# Buyers Market

Chilliwack is currently a **Buyers Market**. This means that **less than 12%** of listings are sold within **30 days**. Buyers may have a **slight advantage** when negotiating prices.









# Summary of Sales Price Change





# Summary of Sales Volume Change





# Sales Price



# Sales-to-Active Ratio



# **Number of Transactions**



# Chilliwack Single Family Townhomes

KLEIN III |



AUGUST 2024 - 5 YEAR TREND

### **Market Status**

# Buyers Market

Chilliwack is currently a **Buyers Market**. This means that **less than 12%** of listings are sold within **30 days**. Buyers may have a **slight advantage** when negotiating prices.



Of Single Family
Townhouse Listings Sold

Active Single Family
Townhouse Listings
IN PAST 30 DAYS

Single Family
Townhouse Listings Sold
IN PAST 30 DAYS

# Summary of Sales Price Change





# Sales Price



# Summary of Sales Volume Change







# Sales-to-Active Ratio



# **Number of Transactions**



# Chilliwack Single Family Condos

KLEIN III



AUGUST 2024 - 5 YEAR TREND

### **Market Status**

# Buyers Market

Chilliwack is currently a **Buyers Market**. This means that **less