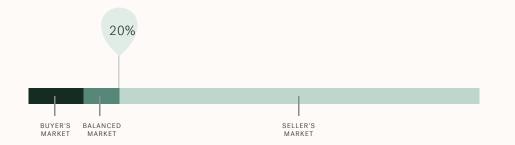

### **Market Status**

# Buyers Market

Chilliwack is currently a **Buyers Market**. This means that **less than 12%** of listings are sold within **30 days**. Buyers may have a **slight advantage** when negotiating prices.